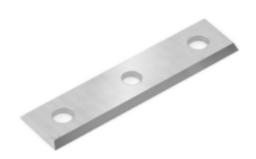

## Item #RCK-151, Amana Tool Straight Solid Carbide Insert Knives: 4 Cutting Edges \$12.38

Thank you for shopping with us!

New grades now available for different material types such as softwood/hardwood, MDF/solid surface, and microfinish for general purpose.

## SPECIFICATIONS

| Manufacturer | Amana Tool                           |
|--------------|--------------------------------------|
| Dimensions   | 50 x 12 x 1.7mm                      |
| Material     | Gen Purpose Wood, Chipboard, Plywood |
| Application  | Use on RC-2400                       |
| Bevel        | 35 deg                               |
| Note         |                                      |