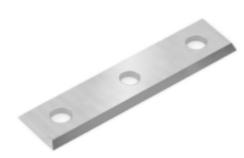

## Item #RCK-151-DLC, Amana Tool Straight Solid Carbide Insert Knives: 4 Cutting Edges \$17.78

Thank you for shopping with us!

New grades now available for different material types such as softwood/hardwood, MDF/solid surface, and microfinish for general purpose.

| SPECIFICATIONS |                       |
|----------------|-----------------------|
| Manufacturer   | Amana Tool            |
| Dimensions     | 50 x 12 x 1.7mm       |
| Material       | Solid Wood DLC Coated |
| Application    | Use on RC-2400        |
| Bevel          | 35 deg                |
| Note           | Diamond-Like Carbon   |