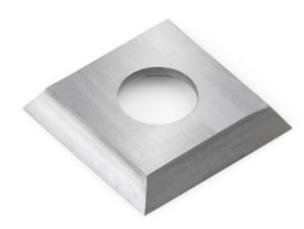

## Item #RCK-15, Amana Tool Straight Solid Carbide Insert Knives: 4 Cutting Edges \$11.29

Thank you for shopping with us!

New grades now available for different material types such as softwood/hardwood, MDF/solid surface, and micro-finish for general purpose.

| SPECIFICATIONS |                                      |
|----------------|--------------------------------------|
| Manufacturer   | Amana Tool                           |
| Dimensions     | 15 x 15 x 2.5mm                      |
| Material       | Gen Purpose Wood, Chipboard, Plywood |
| Application    | Various                              |
| Bevel          | 35 deg                               |
| Note           |                                      |