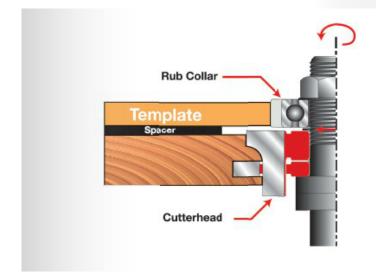

## Item #RC501, Freud Ball Bearing Rub Collar \$73.08

Thank you for shopping with us! .

Freud's Ball Bearing Rub Collars are made using precision industrial ball bearings, and are ideal for doing template work or making cathedral doors.