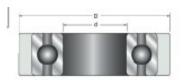

| SPECIFICATIONS   |             |
|------------------|-------------|
| Bore             | 1 1/4 in    |
| Outside Diameter | 3 1/2 in    |
| Manufacturer     | Freud Tools |
| Pack Quantity    | 1           |