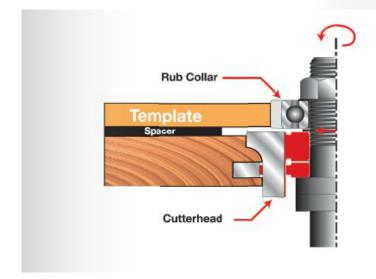

## Item #RC401, Freud Ball Bearing Rub Collar \$73.08

Thank you for shopping with us! .

Freud's Ball Bearing Rub Collars are made using precision industrial ball bearings, and are ideal for doing template work or making cathedral doors.