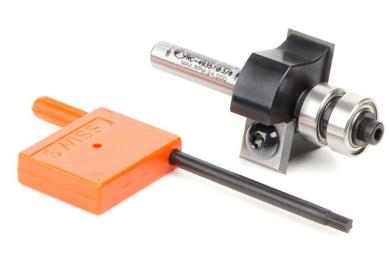

## Item #RC-49357, Amana Tool Insert Mini Superabbet™, 1-1/8" Dia x 12mm x 1/4" Shank Router Bit 2-Flute w/Ball Bearing Guide \$74.66

Thank you for shopping with us! Amana Tool Insert Mini Superabbet™, 1-1/8" Dia x 12mm x 1/4" Shank Router Bit 2-Flute w/Ball Bearing Guide A mini version of the Superabbet™, this tool features four-sided replaceable carbide knives and a reduced cut depth capacity. It uses the same twin ball-bearing guide collar assortment to produce the same extensive range of precise rabbet widths. The standard tool is supplied with a collar for 1/2" rabbet width. Optional collars are available individually. Standard depth=5/16". Knives also available for MDF & solid surface materials. Warning: Maximum RPM 24,000

| SPECIFICATIONS               |                                                                                                                 |
|------------------------------|-----------------------------------------------------------------------------------------------------------------|
| Manufacturer                 | Amana Tool                                                                                                      |
| Diameter                     | 1 1/8                                                                                                           |
| Cut Depth                    | Flush to 5/16 in**                                                                                              |
| Note                         | **Using optional collars. Standard depth=1/2 in. 13 different depths with 1 tool!                               |
| Replacement Parts            | Torx <sup>™</sup> key #5005; Torx <sup>™</sup> screw #67115                                                     |
| Cut Height, Length, or Width | 5/16 in (12mm)                                                                                                  |
| Flute                        | 2 w/Bearing                                                                                                     |
| Knives                       | Standard general purpose replacement knives - #AMA-12; knives also available for MDF & solid surface materials. |
| Overall Length               | 2 1/4 in                                                                                                        |
| RPM                          | Warning: Maximum RPM 24,000                                                                                     |
| Shank                        | 1/4 in                                                                                                          |