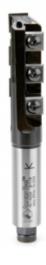

## Item #RC-4204, Amana Tool CNC Insert Carbide Stagger-Tooth 22mm x 62mm x 3/4" Shank \$162.00

Thank you for shopping with us! Complete with two flutes and multiple cutting blades. Blades are sheared up and down to ensure a good finish on both top and bottom surfaces of laminated and veneered boards. For use on routers and machining centers with CNC control. Replacement screws 67110.

| SPECIFICATIONS               |                    |
|------------------------------|--------------------|
| Diameter                     | 7/8 in (22 mm)     |
| Cut Height, Length, or Width | 2 7/16 in          |
| Manufacturer                 | Amana Tool         |
| Overall Length               | 5 5/16 in (135 mm) |
| Shank                        | 3/4 in             |