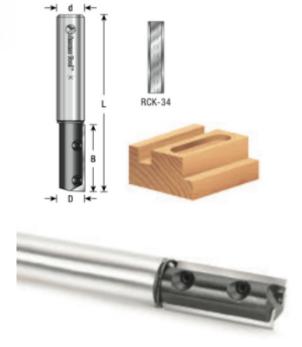

## Item #RC-3200, Amana Tool CNC Insert Straight 2-Flute 1/2" Dia x 30mm x 1/2" Shank \$110.96

Thank you for shopping with us! These router bits yield cuts that are cleaner than typical insert bits, offering high speed cuts with super clean finish. They also are channel set, double edge knives. Each blade has a double-sided cutting edge for economy. The insert carbide is much harder than brazed carbide. There is a minimum amount of downtime for blade changes. Replacement 1.5mm special hex key #5011 Replacement spring washer #RC-3200 use #67105

## SPECIFICATIONS

| Diameter                     | 1/2 in                                        |
|------------------------------|-----------------------------------------------|
| Cut Height, Length, or Width | 30 mm                                         |
| Flute                        | 2                                             |
| Overall Length               | 3 1/8 in                                      |
| Shank                        | 1/2 in                                        |
| Note                         | Replacement spring washer #RC-3200 use #67105 |