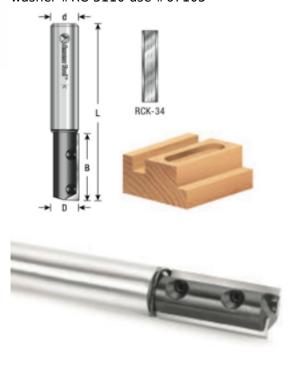

## Item #RC-3110, Amana Tool CNC Insert Straight Single Flute 1/2" Dia x 30mm x 1/2" Shank \$79.31

Thank you for shopping with us! These router bits yield cuts that are cleaner than typical insert bits, offering high speed cuts with super clean finish. They also are channel set, double edge knives. Each blade has a double-sided cutting edge for economy. The insert carbide is much harder than brazed carbide. There is a minimum amount of downtime for blade changes. Replacement 1.5mm special hex key #5011 Replacement spring washer #RC-3110 use #67105

| SPECIFICATIONS               |                                               |
|------------------------------|-----------------------------------------------|
| Diameter                     | 1/2 in                                        |
| Cut Height, Length, or Width | 30 mm                                         |
| Flute                        | 1                                             |
| Overall Length               | 3 1/8 in                                      |
| Shank                        | 1/2 in                                        |
| Note                         | Replacement spring washer #RC-3110 use #67105 |