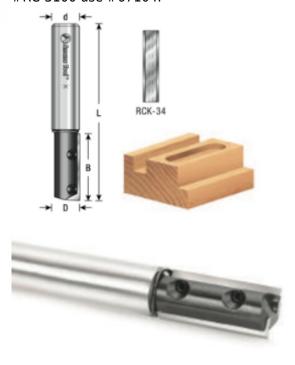

## Item #RC-3100, Amana Tool CNC Insert Straight Single Flute 3/8" Dia $\times$ 20mm $\times$ 1/2" Shank \$97.50

Thank you for shopping with us! These router bits yield cuts that are cleaner than typical insert bits, offering high speed cuts with super clean finish. They also are channel set, double edge knives. Each blade has a double-sided cutting edge for economy. The insert carbide is much harder than brazed carbide. There is a minimum amount of downtime for blade changes. Replacement 1.5mm special hex key #5011. Replacement spring washer #RC-3100 use #67104.

| SPECIFICATIONS               |                                               |
|------------------------------|-----------------------------------------------|
| Diameter                     | 3/8 in                                        |
| Cut Height, Length, or Width | 20 mm                                         |
| Flute                        | 1                                             |
| Overall Length               | 2 7/8 in                                      |
| Shank                        | 1/2 in                                        |
| Note                         | Replacement spring washer #RC-3100 use #67104 |