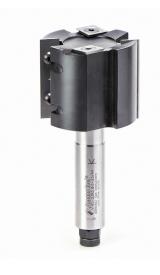

## Item #RC-2383, Amana Tool CNC Insert Straight Rabbeting 2+2 Design x 2-3/8" Dia x 2" x 3/4" Shank (Industrial) \$223.92

Thank you for shopping with us! Insert rabbeting router bit complete with two cutting flutes and scorer. Suitable for trimming and rabbeting in softwood, hardwood, and man-made boards. Scorer will give an improved finish at the bottom of the cut. For use on routers and machining centers with CNC control.

| SPECIFICATIONS |                 |
|----------------|-----------------|
| Manufacturer   | Amana Tool      |
| Diameter       | 2 3/8 in        |
| Knives         | RCK-50 & RCK-70 |
| Overall Length | 4 3/4 in        |
| RPM            | 18,000          |
| Shank          | 3/4 in          |