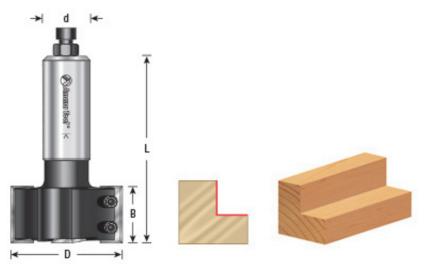

## Item #RC-2383, Amana Tool CNC Insert Straight Rabbeting 2+2 Design x 2-3/8" Dia x 2" x 3/4" Shank (Industrial) \$223.92

Thank you for shopping with us! Insert rabbeting router bit complete with two cutting flutes and scorer. Suitable for trimming and rabbeting in softwood, hardwood, and man-made boards. Scorer will give an improved finish at the bottom of the cut. For use on routers and machining centers with CNC control.

| SPECIFICATIONS |                 |
|----------------|-----------------|
| Manufacturer   | Amana Tool      |
| Diameter       | 2 3/8 in        |
| Knives         | RCK-50 & RCK-70 |
| Overall Length | 4 3/4 in        |
| RPM            | 18,000          |
| Shank          | 3/4 in          |