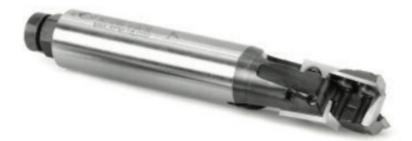

## Item #RC-2304, Amana Tool CNC Insert Straight Cutter Up & Down Shear Flutes 20mm(25/32") Dia x 50mm x 3/4" Shank (Industrial) \$235.17

Thank you for shopping with us! Insert straight router bits complete with two up/down shear flutes and center tip. Shear flutes squeeze the material into the middle to give an extra fine finish on both surfaces of laminated and veneered board. Replaceable inserts ensure a constant cutting diameter and finish quality. Center tip for improved boring. For use on routers with CNC control. CNC use only. Standard tightening torque for M3 screw is 0.2 Nm.

| SPECIFICATIONS               |                 |
|------------------------------|-----------------|
| Manufacturer                 | Amana Tool      |
| Diameter                     | 25/32 in (20mm) |
| Cut Height, Length, or Width | 2 in            |
| Flute Geometry               | Upcut/Downcut   |
| Flute                        | 2               |
| Knives                       | RCK-28          |

| SPECIFICATIONS |                   |
|----------------|-------------------|
| Note           | 4 knives required |
| Overall Length | 5 1/8 in (130 mm) |
| RPM            | 18,000 Max        |
| Shank          | 3/4 in            |