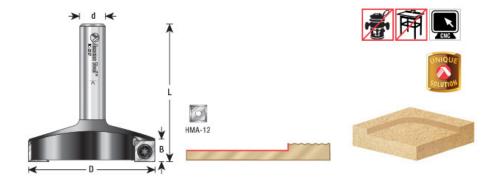

## **SPECIFICATIONS**

Manufacturer

Amana Tool

| SPECIFICATIONS               |                                                                                                                   |
|------------------------------|-------------------------------------------------------------------------------------------------------------------|
| Cut Depth                    | 1/4 in Max Cut Depth                                                                                              |
| Diameter                     | 4 in                                                                                                              |
| Cut Height, Length, or Width | 1/2 in                                                                                                            |
| Knives                       | HMA-12. Optional general purpose knives: AMA-12. Optional Solid Wood: AMA-12-DLC.                                 |
| Overall Length               | 3 in                                                                                                              |
| RPM                          | 13,000                                                                                                            |
| Shank                        | 3/4 in                                                                                                            |
| Replacement Parts            | Screw #67110                                                                                                      |
| Note                         | Warning: Proper Torques rating to tighten down screws is 2-3Nm Torques. Not for use in router cled. CNC Use only. |