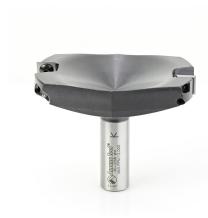

## Item #RC-2258, Amana Tool Insert Carbide Spoilboard Surfacing, Rabbeting, Flycutter, Slab Leveler & Surface Planer 4" Dia x 1/2" x 3/4" Shank Router Bit \$358.29

Thank you for shopping with us!

CNC use only.

## Featuring:

- 4-sided solid carbide insert knives
- Exclusive carbide grade for highest quality of cut
- Maximum cutting efficiency
- Faster material removal process
- Longest tool life

These industrial router bits feature solid carbide insert knives with four cutting edges that allow users to flip the knife over when one side becomes dull, providing the highest-quality finish available on woodworking tools.