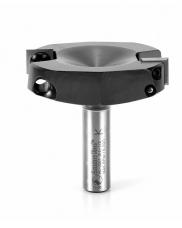

## Item #RC-2257, Amana Tool Insert Carbide Spoilboard Surfacing, Rabbeting, Flycutter, Slab Leveler & Surface Planer 2 1/2" Dia x 1/2" x 1/2" Shank Router Bit \$287.33

Thank you for shopping with us! Designed for planing & rabbeting the following materials: -MDF -Fiberboard -HDF/LDF -Balsa Core\* -Epoxy (Epoxy Resins)\* -High Density Urethane (HDU Board)\* -Plastic/Acrylic\* -Plywood/Chipboard\* - Hardwood/Softwood\* -Ultra-High-Molecular-Weight Polyethylene (UHMWPE)\* \*For optimal results and maximum insert life, replace inserts with optional general purpose knives #AMA-12 (sold separately). **Featuring:** 

- 4-sided solid carbide insert knives
- Exclusive carbide grade for highest quality of cut
- · Maximum cutting efficiency
- Faster material removal process
- Longest tool life

These industrial router bits feature solid carbide insert knives with four cutting edges that allow users to flip the knife over when one side becomes dull, providing the highest-quality finish available on woodworking tools. Warning: Proper torques rating to tighten down screws is 2-3Nm Torques.