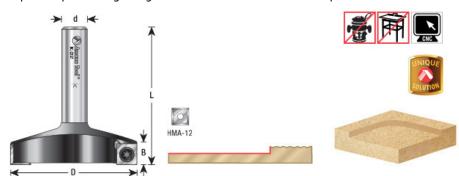

## Item #RC-2257, Amana Tool Insert Carbide Spoilboard Surfacing, Rabbeting, Flycutter, Slab Leveler & Surface Planer 2 1/2" Dia x 1/2" x 1/2" Shank Router Bit \$287.33

Thank you for shopping with us! Designed for planing & rabbeting the following materials: -MDF -Fiberboard -HDF/LDF -Balsa Core\* -Epoxy (Epoxy Resins)\* -High Density Urethane (HDU Board)\* -Plastic/Acrylic\* -Plywood/Chipboard\* - Hardwood/Softwood\* -Ultra-High-Molecular-Weight Polyethylene (UHMWPE)\* \*For optimal results and maximum insert life, replace inserts with optional general purpose knives #AMA-12 (sold separately). **Featuring:** 

| SPECIFICATIONS               |                                                                                   |
|------------------------------|-----------------------------------------------------------------------------------|
| Manufacturer                 | Amana Tool                                                                        |
| Cut Depth                    | 1/4 in Max Cut Depth                                                              |
| Diameter                     | 2 1/2 in                                                                          |
| Cut Height, Length, or Width | 1/2 in                                                                            |
| Knives                       | HMA-12. Optional general purpose knives: AMA-12. Optional Solid Wood: AMA-12-DLC. |
| Overall Length               | 2 1/2 in                                                                          |
| RPM                          | 19,000                                                                            |
| Shank                        | 1/2 in                                                                            |

| SPECIFICATIONS    |                                                                                       |
|-------------------|---------------------------------------------------------------------------------------|
| Replacement Parts | Screw #67110                                                                          |
| Note              | Warning: Proper Torques rating to tighten down screws is 2-3Nm Torques. CNC Use only. |