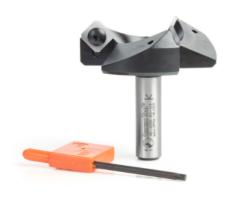

## Item #RC-2255, Amana Tool CNC Insert Carbide 3 Wing/Flute Heavy Duty Spoilboard Plunging, Surfacing, Planing, Flycutter & Slab Leveler 2-1/2" Dia x 53/64" x 1/2" Shank Router Bit (Industrial)

## \$163.49

Thank you for shopping with us! Featuring solid carbide insert knives with four cutting edges that allow users to rotate the knife when one side becomes dull to provide the highest quality finish available. Also perfect for surfacing and finishing using timber slab machines. -Capable of removing thin layers of material, less than 0.001" per pass -Tool can plunge down to 1/4", then start resurfacing -The unique chamfer corner insert design creates a flawless surface -The 3-wing & 5-wing design results in a more balanced tool while running Designed for the following materials: MDF, fiberboard, HDF/LDF, plywood/chipboard\*, balsa core\*, hardwood/softwood\*, plastic\* \*For optimal results and maximum insert life, replace inserts with optional general purpose knives (sold separately). Utilizes 4-sided carbide inserts Exclusive carbide grade for highest quality of cut Maximum cutting efficiency Faster material removal process Warning: Proper torques rating to tighten down screws is 2-3Nm Torques.

| SPECIFICATIONS               |                                                                  |
|------------------------------|------------------------------------------------------------------|
| Manufacturer                 | Amana Tool                                                       |
| Diameter                     | 2 in                                                             |
| Cut Height, Length, or Width | 53/64 in                                                         |
| Diameter (D1)                | 2 in                                                             |
| Diameter (D2)                | 5/164 in                                                         |
| Knives                       | RCK-459. Optional GP: RCK-457. Optional Solid Wood: RCK-457-DLC. |
| Replacement Parts            | Screws (5) #67110; key #5005                                     |
| Note                         | Make sure your router sled rails are fully stable & squared.     |
| Overall Length               | 2 19/32 in                                                       |
| Shank                        | 1/2 in                                                           |