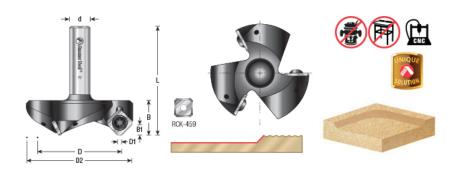

| SPECIFICATIONS               |                                                                  |
|------------------------------|------------------------------------------------------------------|
| Manufacturer                 | Amana Tool                                                       |
| Diameter                     | 2 in                                                             |
| Cut Height, Length, or Width | 53/64 in                                                         |
| Diameter (D1)                | 2 in                                                             |
| Diameter (D2)                | 5/164 in                                                         |
| Knives                       | RCK-459. Optional GP: RCK-457. Optional Solid Wood: RCK-457-DLC. |
| Replacement Parts            | Screws (5) #67110; key #5005                                     |
| Note                         | Make sure your router sled rails are fully stable & squared.     |
| Overall Length               | 2 19/32 in                                                       |
| Shank                        | 1/2 in                                                           |

| SPECIFICATIONS |   |
|----------------|---|
| Wings          | 3 |