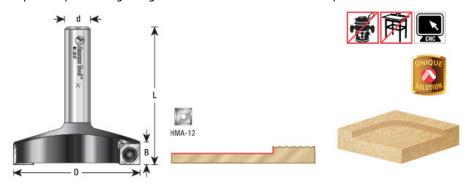

## Item #RC-2254, Amana Tool Insert Carbide Mini Spoilboard Surfacing, Rabbeting, Flycutter, Slab Leveler & Surface Planer 1-1/4 Dia x 15/32 (12mm) x 1/2 Inch Shank Router Bit \$145.58

Thank you for shopping with us! Designed for planing & rabbeting the following materials: -MDF -Fiberboard -HDF/LDF -Balsa Core\* -Epoxy (Epoxy Resins)\* -High Density Urethane (HDU Board)\* -Plastic/Acrylic\* -Plywood/Chipboard\* - Hardwood/Softwood\* -Ultra-High-Molecular-Weight Polyethylene (UHMWPE)\* \*For optimal results and maximum insert life, replace inserts with optional general purpose knives #AMA-12 (sold separately). **Featuring:** 

| SPECIFICATIONS               |                                                                                   |
|------------------------------|-----------------------------------------------------------------------------------|
| Manufacturer                 | Amana Tool                                                                        |
| Cut Depth                    | 1/4 in                                                                            |
| Diameter                     | 1 1/4 in                                                                          |
| Cut Height, Length, or Width | 12mm                                                                              |
| Knives                       | HMA-12. Optional general purpose knives: AMA-12. Optional Solid Wood: AMA-12-DLC. |
| Overall Length               | 2 1/8 in                                                                          |
| RPM                          | 24,000                                                                            |
| Shank                        | 1/2 in                                                                            |