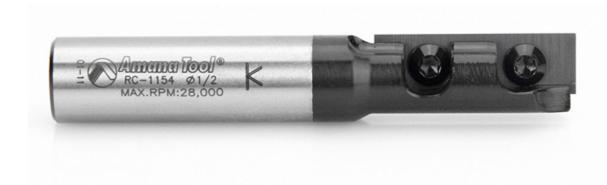

## Edge of Arlington Saw & Tool, Inc.

124 South Collins Arlington, TX 76010

Phone:817-461-7171 • Fax: 817-795-6651

Toll Free: 888-461-7171 Email: <u>info@eoasaw.com</u> Website: www.eoasaw.com

Item
#RC-1154,
Amana
Tools
Insert
Carbide
Straight
1-Flute
1/2" Dia x
30mm x
1/2"
Shank
\$103.69

Thank you for shopping with us!
These plunge bits have four cutting edges per knife.
#5005 Torx® key included Standard plunge technique.

| SPECIFICATIONS               |                                                                  |
|------------------------------|------------------------------------------------------------------|
| Manufacturer                 | Amana Tool                                                       |
| Diameter                     | 1/2 in                                                           |
| Cut Height, Length, or Width | 30 mm                                                            |
| Flute                        | 1                                                                |
| Note                         | Optional knife with harder carbide for MDF applications: #MDF-30 |
| Overall Length               | 3 in                                                             |
| Shank                        | 1/2 in                                                           |