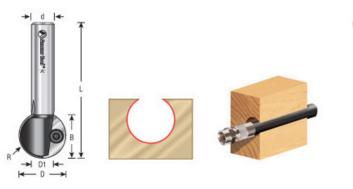

## Item #RC-1126, Amana Tool Carbide-Tipped CNC Ball End Insert 1/2" Radius x 1" Dia x 1/2" x 1/2" Shank 2-Flute \$77.85

Thank you for shopping with us! Cut channels for pipes or cables using the ball end bit. The profile requires the cut to be made in a single pass. To reduce stress on the bit, cut an initial groove using a straight bit matching the D1 dimension of the ball end bit. Max RPM 18,000 Warning: These tools have an open flute design (not anti-kickback) and are intended for high feed rate CNC machine use only. **Do not use in portable routers**!

| SPECIFICATIONS               |                                                                                       |
|------------------------------|---------------------------------------------------------------------------------------|
| Manufacturer                 | Amana Tool                                                                            |
| Diameter                     | 1 in                                                                                  |
| Cut Height, Length, or Width | 15/16 in                                                                              |
| <b>Replacement Parts</b>     | Screw #67115                                                                          |
| Flute                        | 2                                                                                     |
| Knives                       | RCK-54                                                                                |
| Overall Length               | 2 7/8 in                                                                              |
| Radius                       | 1/2 in                                                                                |
| RPM                          | 18,000                                                                                |
| Shank                        | 1/2 in                                                                                |
| Note                         | Profile is useful as a conduit in for cables, pipes, etc. Warning: Max RPM = $18,000$ |