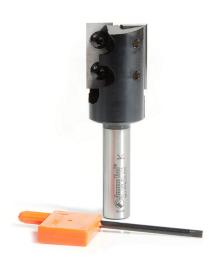

## Item #RC-1089, Amana Tools Insert Carbide Straight 2-Flute 1 1/16" Dia x 30mm x 1/2" Shank \$186.60

Thank you for shopping with us!

These plunge bits have four cutting edges per knife.

#5005 Torx® key included

For best results with 2-flute tools, a ramping technique such as shown here is recommended for CNC applications.

| SPECIFICATIONS               |            |
|------------------------------|------------|
| Manufacturer                 | Amana Tool |
| Diameter                     | 1 1/16 in  |
| Cut Height, Length, or Width | 30 mm      |
| Flute                        | 2          |
| Note                         |            |
| Overall Length               | 3 15/32 in |
| Shank                        | 1/2 in     |