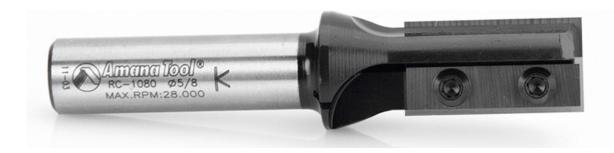

## Edge of Arlington Saw & Tool, Inc.

124 South Collins Arlington, TX 76010

Phone:817-461-7171 • Fax: 817-795-6651

Toll Free: 888-461-7171 Email: <u>info@eoasaw.com</u> Website: www.eoasaw.com

Item #RC-1080, Amana Tools Insert Carbide Straight 2-Flute 5/8" Dia x 30mm x 1/2" Shank \$127.31

| SPECIFICATIONS               |                                                                  |
|------------------------------|------------------------------------------------------------------|
| Manufacturer                 | Amana Tool                                                       |
| Diameter                     | 5/8 in                                                           |
| Cut Height, Length, or Width | 30 mm                                                            |
| Flute                        | 2                                                                |
| Note                         | Optional knife with harder carbide for MDF applications: #MDF-30 |
| Overall Length               | 3 3/8 in                                                         |
| Shank                        | 1/2 in                                                           |