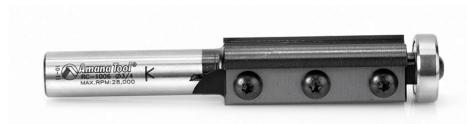

## Item #RC-1006, Amana Tool 2-Flute Insert Solid Carbide Flush Trim 3/4" Dia x 50mm x 1/2" Shank w/ Ball Bearing Guide \$106.43

Thank you for shopping with us! In a production environment, insert tooling reduces downtime to a minimum. Each throw-away insert knife in this flush trimming bit has multiple edges. Rotate the knife to expose a fresh cutting edge. Tips can be replaced at any time, even mid-job, without changing the router setup.

. RC-1006 is meant for difficult work. The knives are held with three screws.

| SPECIFICATIONS               |                                                                                                           |
|------------------------------|-----------------------------------------------------------------------------------------------------------|
| Manufacturer                 | Amana Tool                                                                                                |
| Bearing(s)                   | 47711; Bearing Screws #67137                                                                              |
| Diameter                     | 3/4 in                                                                                                    |
| Cut Height, Length, or Width | 50 mm                                                                                                     |
| Flute                        | 2 w/Bearing                                                                                               |
| Replacement Parts            | Knife Screws #67115; Dust Shield #67116; Collar 47739; Torx #5005 key included                            |
| Knives                       | RCK-151                                                                                                   |
| Note                         | Four cutting edges per knife. RC-1006 is meant for difficult work. The knives are held with three screws. |
| Overall Length               | 4 5/16 in                                                                                                 |
| Shank                        | 1/2 in                                                                                                    |