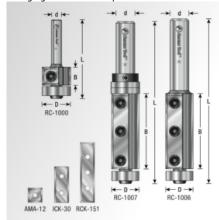

. RC-1006 is meant for difficult work. The knives are held with three screws.

| SPECIFICATIONS               |                                                                                                           |
|------------------------------|-----------------------------------------------------------------------------------------------------------|
| Manufacturer                 | Amana Tool                                                                                                |
| Bearing(s)                   | 47711; Bearing Screws #67137                                                                              |
| Diameter                     | 3/4 in                                                                                                    |
| Cut Height, Length, or Width | 50 mm                                                                                                     |
| Flute                        | 2 w/Bearing                                                                                               |
| Replacement Parts            | Knife Screws #67115; Dust Shield #67116; Collar 47739; Torx #5005 key included                            |
| Knives                       | RCK-151                                                                                                   |
| Note                         | Four cutting edges per knife. RC-1006 is meant for difficult work. The knives are held with three screws. |
| Overall Length               | 4 5/16 in                                                                                                 |
| Shank                        | 1/2 in                                                                                                    |