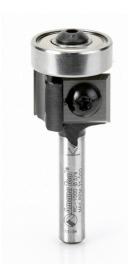

## Item #RC-1000, Amana Tool 2-Flute Insert Solid Carbide Flush Trim 3/4" Dia x 12mm x 1/4" Shank w/ Ball Bearing Guide \$95.29

Thank you for shopping with us! In a production environment, insert tooling reduces downtime to a minimum. Each throw-away insert knife in this flush trimming bit has multiple edges. Rotate the knife to expose a fresh cutting edge. Tips can be replaced at any time, even mid-job, without changing the router setup.

| SPECIFICATIONS               |                                                                                |
|------------------------------|--------------------------------------------------------------------------------|
| Manufacturer                 | Amana Tool                                                                     |
| Bearing(s)                   | 47711, Bearing Screws #67137                                                   |
| Diameter                     | 3/4 in                                                                         |
| Cut Height, Length, or Width | 12 mm                                                                          |
| Flute                        | 2 w/Bearing                                                                    |
| Replacement Parts            | Knife Screws #67115; Dust Shield #67116; Collar 47739; Torx #5005 key included |
| Knives                       | AMA-12                                                                         |
| Note                         | Note: RC-1000 has four cutting edges per knife.                                |

| SPECIFICATIONS |          |
|----------------|----------|
| Overall Length | 2 1/8 in |
| Shank          | 1/4 in   |