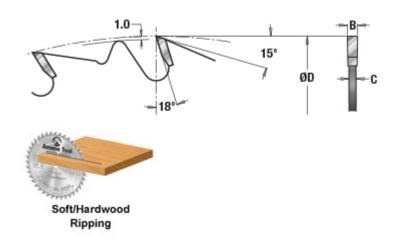

## Item #RB1628, Amana Tool Carbide-Tipped Euro Rip with Cooling Slots 16 Inch Dia x 28T FT, 18 Deg, 1 Inch Bore \$167.36

Thank you for shopping with us!

Designed for ripping hardwood and softwood, this exceptional blade cuts fast and smooth. The flat-top grind and the high positive hook angle (20°) reduce feed effort. The anti-kickback limits the thickness of chip, to offer a safer cut. Cooling slots in the body prevent excessive heat build up.

Warning: Before use, read saw blade safety guidelines in <u>Amana's</u> <u>catalog.</u>

| SPECIFICATIONS |                |
|----------------|----------------|
| Manufacturer   | Amana Tool     |
| Diameter       | 16 in (400 mm) |
| Bore           | 1 in           |
| Grind          | FT             |
| Kerf           | 0.137 in       |
| Note           |                |
| Pinholes       |                |
| Plate          | .098 in        |
| Teeth          | 28             |

| SPECIFICATIONS |        |
|----------------|--------|
| Hook Angle     | 18 deg |