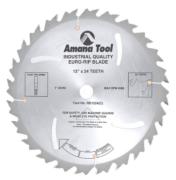

## Item #RB1224, Amana Tool Carbide-Tipped Euro Rip with Cooling Slots 12 Inch Dia x 24T FT, 18 Deg, 1 Inch Bore \$122.85

Thank you for shopping with us!

Designed for ripping hardwood and softwood, this exceptional blade cuts fast and smooth. The flat-top grind and the high positive hook angle (20°) reduce feed effort. The anti-kickback limits the thickness of chip, to offer a safer cut. Cooling slots in the body prevent excessive heat build up.

Warning: Before use, read saw blade safety guidelines in **Amana's catalog.** 

| SPECIFICATIONS |                |
|----------------|----------------|
| Manufacturer   | Amana Tool     |
| Diameter       | 12 in (300 mm) |
| Bore           | 1 in           |
| Grind          | FT             |
| Kerf           | 0.126 in       |
| Note           |                |
| Pinholes       |                |
| Plate          | .087 in        |
| Teeth          | 24             |