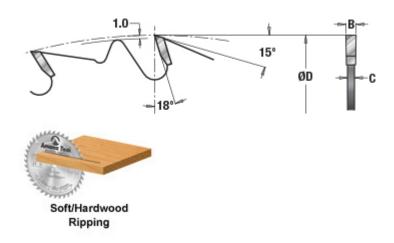

## Item #RB1224, Amana Tool Carbide-Tipped Euro Rip with Cooling Slots 12 Inch Dia x 24T FT, 18 Deg, 1 Inch Bore \$122.85

Thank you for shopping with us!

Designed for ripping hardwood and softwood, this exceptional blade cuts fast and smooth. The flat-top grind and the high positive hook angle (20°) reduce feed effort. The anti-kickback limits the thickness of chip, to offer a safer cut. Cooling slots in the body prevent excessive heat build up.

Warning: Before use, read saw blade safety guidelines in **Amana's catalog.** 

| SPECIFICATIONS |                |
|----------------|----------------|
| Manufacturer   | Amana Tool     |
| Diameter       | 12 in (300 mm) |
| Bore           | 1 in           |
| Grind          | FT             |
| Kerf           | 0.126 in       |
| Note           |                |
| Pinholes       |                |
| Plate          | .087 in        |
| Teeth          | 24             |

| SPECIFICATIONS |        |
|----------------|--------|
| Hook Angle     | 18 deg |