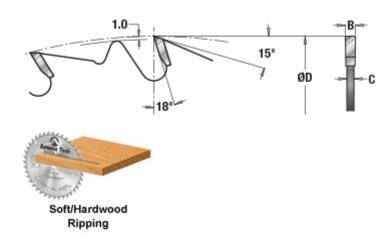

## Item #RB1020, Amana Tool Carbide-Tipped Euro Rip with Cooling Slots 10 Inch Dia x 20T FT, 18 Deg, 5/8 Bore \$96.75

Thank you for shopping with us!

Designed for ripping hardwood and softwood, this exceptional blade cuts fast and smooth. The flat-top grind and the high positive hook angle (20°) reduce feed effort. The anti-kickback limits the thickness of chip, to offer a safer cut. Cooling slots in the body prevent excessive heat build up.

Warning: Before use, read saw blade safety guidelines in Amana's catalog.

| SPECIFICATIONS |                |  |
|----------------|----------------|--|
| Manufacturer   | Amana Tool     |  |
| Diameter       | 10 in (250 mm) |  |
| Bore           | 5/8 in         |  |
| Grind          | FT             |  |
| Kerf           | 0.126 in       |  |
| Note           |                |  |
| Pinholes       |                |  |
| Plate          | .087 in        |  |
| Teeth          | 20             |  |

| SPECIFICATIONS |        |  |
|----------------|--------|--|
| Hook Angle     | 18 deg |  |