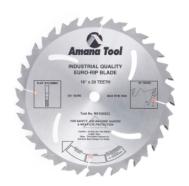

## Item #RB1020, Amana Tool Carbide-Tipped Euro Rip with Cooling Slots 10 Inch Dia x 20T FT, 18 Deg, 5/8 Bore \$96.75

Thank you for shopping with us!

Designed for ripping hardwood and softwood, this exceptional blade cuts fast and smooth. The flat-top grind and the high positive hook angle (20°) reduce feed effort. The anti-kickback limits the thickness of chip, to offer a safer cut. Cooling slots in the body prevent excessive heat build up.

Warning: Before use, read saw blade safety guidelines in Amana's catalog.

| SPECIFICATIONS |                |  |
|----------------|----------------|--|
| Manufacturer   | Amana Tool     |  |
| Diameter       | 10 in (250 mm) |  |
| Bore           | 5/8 in         |  |
| Grind          | FT             |  |
| Kerf           | 0.126 in       |  |
| Note           |                |  |
| Pinholes       |                |  |
| Plate          | .087 in        |  |
| Teeth          | 20             |  |