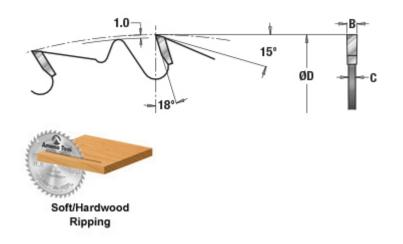

Designed for ripping hardwood and softwood, this exceptional blade cuts fast and smooth. The flat-top grind and the high positive hook angle (20°) reduce feed effort. The anti-kickback limits the thickness of chip, to offer a safer cut. Cooling slots in the body prevent excessive heat build up.

Warning: Before use, read saw blade safety guidelines in **Amana's catalog.** 

| SPECIFICATIONS |                                                                                   |
|----------------|-----------------------------------------------------------------------------------|
| Manufacturer   | Amana Tool                                                                        |
| Diameter       | 10 in (250 mm)                                                                    |
| Bore           | 30 mm                                                                             |
| Grind          | FT                                                                                |
| Kerf           | 0.126 in                                                                          |
| Note           | P.H. = pin-hole configuration. Example: $2/10/60 = 2 @ 10$ mm dia on 60mm circle. |
| Pinholes       | 2/7/42 & 2/10/60                                                                  |
| Plate          | .087 in                                                                           |
| Teeth          | 20                                                                                |
| Hook Angle     | 18 deg                                                                            |