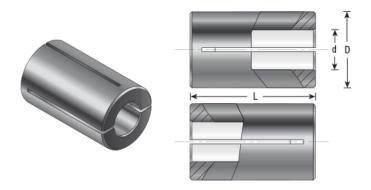

## Item #RB-168, Amana Tool High Precision 6mm x 1/8 Router Collet Reducer \$13.88

Thank you for shopping with us!

Our industrial high precision machined collet reduction sleeves enable collet sizes to be reduced to accept CNC and router bits with smaller shank sizes. Reduction sleeves are produced with high quality steel and precisely machined to limit the chance of run-out.

Warning: Reducing the router collet with a sleeve is not a long term solution; for best results using the correct size collet is strongly recommended.

| SPECIFICATIONS |            |
|----------------|------------|
| Manufacturer   | Amana Tool |
| Diameter       | 6mm        |
| Overall Length | 20mm       |
| Shank          | 1/8 in     |