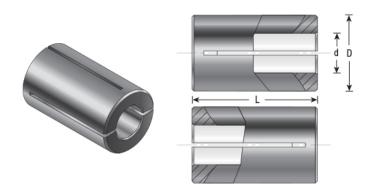

## Item #RB-166, Amana Tool High Precision 6mm x 4mm Router Collet Reducer \$13.09

Thank you for shopping with us!

Our industrial high precision machined collet reduction sleeves enable collet sizes to be reduced to accept CNC and router bits with smaller shank sizes. Reduction sleeves are produced with high quality steel and precisely machined to limit the chance of run-out.

Warning: Reducing the router collet with a sleeve is not a long term solution; for best results using the correct size collet is strongly recommended.

| SPECIFICATIONS |            |
|----------------|------------|
| Manufacturer   | Amana Tool |
| Diameter       | 6mm        |
| Overall Length | 20mm       |
| Shank          | 4 mm       |