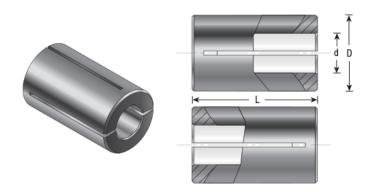

## Item #RB-164, Amana Tool High Precision 6mm x 3mm Router Collet Reducer \$13.09

Thank you for shopping with us!

Our industrial high precision machined collet reduction sleeves enable collet sizes to be reduced to accept CNC and router bits with smaller shank sizes. Reduction sleeves are produced with high quality steel and precisely machined to limit the chance of run-out.

Warning: Reducing the router collet with a sleeve is not a long term solution; for best results using the correct size collet is strongly recommended.

| SPECIFICATIONS |            |
|----------------|------------|
| Manufacturer   | Amana Tool |
| Diameter       | 6mm        |
| Overall Length | 20mm       |
| Shank          | 3 mm       |