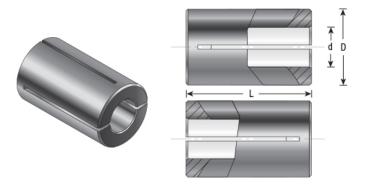

## Item #RB-162, Amana Tool High Precision 6mm x 2.5mm Router Collet Reducer \$13.09

Thank you for shopping with us!

Our industrial high precision machined collet reduction sleeves enable collet sizes to be reduced to accept CNC and router bits with smaller shank sizes. Reduction sleeves are produced with high quality steel and precisely machined to limit the chance of run-out.

Warning: Reducing the router collet with a sleeve is not a long term solution; for best results using the correct size collet is strongly recommended.

| SPECIFICATIONS |            |
|----------------|------------|
| Manufacturer   | Amana Tool |
| Diameter       | 6mm        |
| Overall Length | 20mm       |
| Shank          | 2.5 mm     |