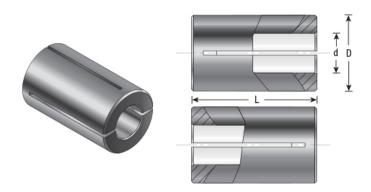

## Item #RB-144, Amana Tool High Precision 4mm x 3mm Router Collet Reducer \$13.09

Thank you for shopping with us!

Our industrial high precision machined collet reduction sleeves enable collet sizes to be reduced to accept CNC and router bits with smaller shank sizes. Reduction sleeves are produced with high quality steel and precisely machined to limit the chance of run-out.

Warning: Reducing the router collet with a sleeve is not a long term solution; for best results using the correct size collet is strongly recommended.

| SPECIFICATIONS |            |
|----------------|------------|
| Manufacturer   | Amana Tool |
| Diameter       | 4mm        |
| Overall Length | 20mm       |
| Shank          | 3 mm       |