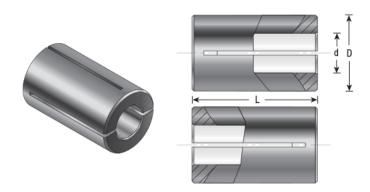

## Item #RB-142, Amana Tool High Precision 4mm x 2.5mm Router Collet Reducer \$13.88

Thank you for shopping with us!

Our industrial high precision machined collet reduction sleeves enable collet sizes to be reduced to accept CNC and router bits with smaller shank sizes. Reduction sleeves are produced with high quality steel and precisely machined to limit the chance of run-out.

Warning: Reducing the router collet with a sleeve is not a long term solution; for best results using the correct size collet is strongly recommended.

| SPECIFICATIONS |            |
|----------------|------------|
| Manufacturer   | Amana Tool |
| Diameter       | 4mm        |
| Overall Length | 20mm       |
| Shank          | 2.5 mm     |