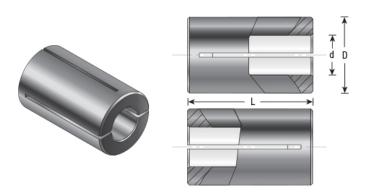

## Item #RB-140, Amana Tool High Precision 4mm x 2mm Router Collet Reducer \$13.09

\$13.09
Thank you for shopping with us!

Our industrial high precision machined collet reduction sleeves enable collet sizes to be reduced to accept CNC and router bits with smaller shank sizes. Reduction sleeves are produced with high quality steel and precisely machined to limit the chance of run-out.

Warning: Reducing the router collet with a sleeve is not a long term solution; for best results using the correct size collet is strongly recommended.

| SPECIFICATIONS |            |
|----------------|------------|
| Manufacturer   | Amana Tool |
| Diameter       | 4mm        |
| Overall Length | 20mm       |
| Shank          | 2 mm       |