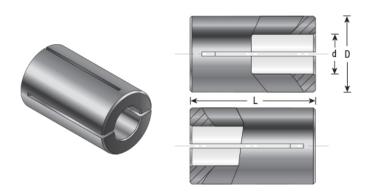

## Item #RB-139, Amana Tool High Precision 3/4 x1/2 Router Collet Reducer \$13.09

Thank you for shopping with us!

Our industrial high precision machined collet reduction sleeves enable collet sizes to be reduced to accept CNC and router bits with smaller shank sizes. Reduction sleeves are produced with high quality steel and precisely machined to limit the chance of run-out.

Warning: Reducing the router collet with a sleeve is not a long term solution; for best results using the correct size collet is strongly recommended.

| SPECIFICATIONS |            |
|----------------|------------|
| Manufacturer   | Amana Tool |
| Diameter       | 3/4 in     |
| Overall Length | 1 1/4 in   |
| Shank          | 1/2 in     |