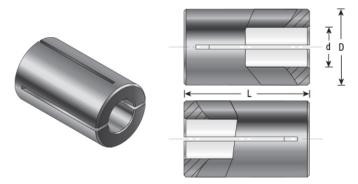

## Item #RB-138, Amana Tool High Precision 3/4 x10mm Router Collet Reducer

## \$13.09

Thank you for shopping with us!

Our industrial high precision machined collet reduction sleeves enable collet sizes to be reduced to accept CNC and router bits with smaller shank sizes. Reduction sleeves are produced with high quality steel and precisely machined to limit the chance of run-out.

Warning: Reducing the router collet with a sleeve is not a long term solution; for best results using the correct size collet is strongly recommended.

| SPECIFICATIONS |            |
|----------------|------------|
| Manufacturer   | Amana Tool |
| Diameter       | 3/4 in     |
| Overall Length | 1 1/4 in   |
| Shank          | 10 mm      |