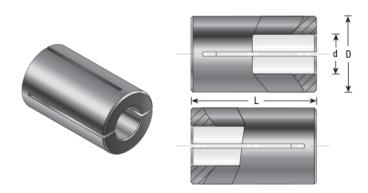

## Item #RB-136, Amana Tool High Precision 3/4 x 3/8 Router Collet Reducer \$13.88

Thank you for shopping with us!

Our industrial high precision machined collet reduction sleeves enable collet sizes to be reduced to accept CNC and router bits with smaller shank sizes. Reduction sleeves are produced with high quality steel and precisely machined to limit the chance of run-out.

Warning: Reducing the router collet with a sleeve is not a long term solution; for best results using the correct size collet is strongly recommended.

| SPECIFICATIONS |            |
|----------------|------------|
| Manufacturer   | Amana Tool |
| Diameter       | 3/4 in     |
| Overall Length | 1 1/4 in   |
| Shank          | 3/8 in     |