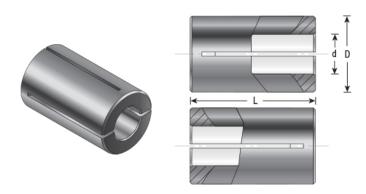

## Item #RB-135, Amana Tool High Precision 3/4 x 8mm Router Collet Reducer \$13.09

Thank you for shopping with us!

Our industrial high precision machined collet reduction sleeves enable collet sizes to be reduced to accept CNC and router bits with smaller shank sizes. Reduction sleeves are produced with high quality steel and precisely machined to limit the chance of run-out.

Warning: Reducing the router collet with a sleeve is not a long term solution; for best results using the correct size collet is strongly recommended.

| SPECIFICATIONS |            |
|----------------|------------|
| Manufacturer   | Amana Tool |
| Diameter       | 3/4 in     |
| Overall Length | 1 1/4 in   |
| Shank          | 8 mm       |