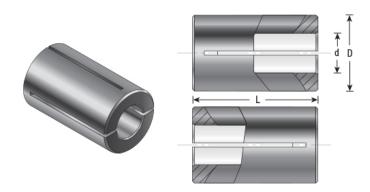

## Item #RB-134, Amana Tool High Precision 3/4 x 5/16 Router Collet Reducer \$13.09

Collmane Bool and a second sec

Thank you for shopping with us!

Our industrial high precision machined collet reduction sleeves enable collet sizes to be reduced to accept CNC and router bits with smaller shank sizes. Reduction sleeves are produced with high quality steel and precisely machined to limit the chance of run-out.

Warning: Reducing the router collet with a sleeve is not a long term solution; for best results using the correct size collet is strongly recommended.

| SPECIFICATIONS |            |
|----------------|------------|
| Manufacturer   | Amana Tool |
| Diameter       | 3/4 in     |
| Overall Length | 1 1/4 in   |
| Shank          | 5/16 in    |