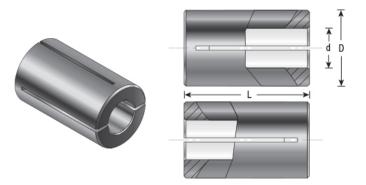

## Item #RB-132, Amana Tool High Precision 3/4 x 1/4 Router Collet Reducer

## \$13.09

Thank you for shopping with us!

Our industrial high precision machined collet reduction sleeves enable collet sizes to be reduced to accept CNC and router bits with smaller shank sizes. Reduction sleeves are produced with high quality steel and precisely machined to limit the chance of run-out.

Warning: Reducing the router collet with a sleeve is not a long term solution; for best results using the correct size collet is strongly recommended.

| SPECIFICATIONS |            |
|----------------|------------|
| Manufacturer   | Amana Tool |
| Diameter       | 3/4 in     |
| Overall Length | 1 1/4 in   |
| Shank          | 1/4 in     |