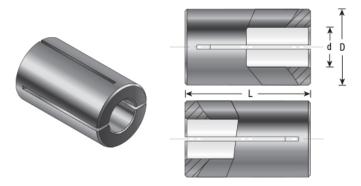

## Item #RB-131, Amana Tool High Precision 3/4 x 6mm Router Collet Reducer

## \$13.88

Thank you for shopping with us!

Our industrial high precision machined collet reduction sleeves enable collet sizes to be reduced to accept CNC and router bits with smaller shank sizes. Reduction sleeves are produced with high quality steel and precisely machined to limit the chance of run-out.

Warning: Reducing the router collet with a sleeve is not a long term solution; for best results using the correct size collet is strongly recommended.

| SPECIFICATIONS |            |
|----------------|------------|
| Manufacturer   | Amana Tool |
| Diameter       | 3/4 in     |
| Overall Length | 1 1/4 in   |
| Shank          | 6 mm       |