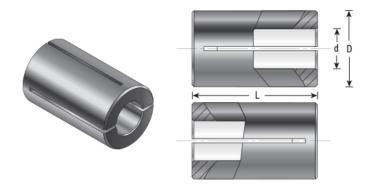

## Item #RB-130, Amana Tool High Precision 3/4 x 1/8 Router Collet Reducer \$14.81

Thank you for shopping with us!

Our industrial high precision machined collet reduction sleeves enable collet sizes to be reduced to accept CNC and router bits with smaller shank sizes. Reduction sleeves are produced with high quality steel and precisely machined to limit the chance of run-out.

Warning: Reducing the router collet with a sleeve is not a long term solution; for best results using the correct size collet is strongly recommended.

| SPECIFICATIONS |            |
|----------------|------------|
| Manufacturer   | Amana Tool |
| Diameter       | 3/4 in     |
| Overall Length | 1 in       |
| Shank          | 1/8 in     |