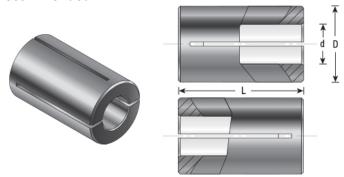

## Item #RB-128, Amana Tool High Precision Steel Router Collet Reducer 1/2 Overall Dia x 1/4 Inner Dia x 1-3/16 Long \$9.34

Thank you for shopping with us! Our industrial high precision machined collet reduction sleeves enable collet sizes to be reduced to accept CNC and router bits with smaller shank sizes. Reduction sleeves are produced with high quality steel and precisely machined to limit the chance of run-out. Warning: Reducing the router collet with a sleeve is not a long term solution; for best results using the correct size collet is strongly recommended.

| SPECIFICATIONS |            |
|----------------|------------|
| Manufacturer   | Amana Tool |
| Diameter       | 1/2 in     |
| Overall Length | 1 3/16 in  |
| Shank          | 1/4 in     |