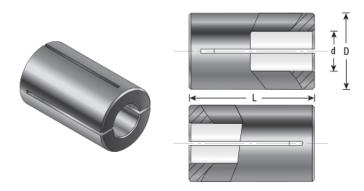

## Item #RB-127, Amana Tool High Precision 12mm x 10mm Router Collet Reducer \$8.36

Thank you for shopping with us!

Our industrial high precision machined collet reduction sleeves enable collet sizes to be reduced to accept CNC and router bits with smaller shank sizes. Reduction sleeves are produced with high quality steel and precisely machined to limit the chance of run-out.

Warning: Reducing the router collet with a sleeve is not a long term solution; for best results using the correct size collet is strongly recommended.

| SPECIFICATIONS |            |
|----------------|------------|
| Manufacturer   | Amana Tool |
| Diameter       | 12mm       |
| Overall Length | 1 in       |
| Shank          | 10 mm      |