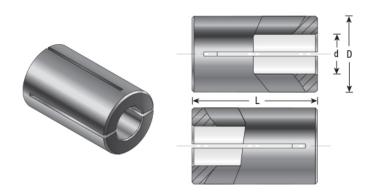

## Item #RB-126, Amana Tool High Precision 12mm x 1/4 Router Collet Reducer \$8.36

Thank you for shopping with us!

Our industrial high precision machined collet reduction sleeves enable collet sizes to be reduced to accept CNC and router bits with smaller shank sizes. Reduction sleeves are produced with high quality steel and precisely machined to limit the chance of run-out.

Warning: Reducing the router collet with a sleeve is not a long term solution; for best results using the correct size collet is strongly recommended.

| SPECIFICATIONS |            |
|----------------|------------|
| Manufacturer   | Amana Tool |
| Diameter       | 12mm       |
| Overall Length | 1 in       |
| Shank          | 1/4 in     |