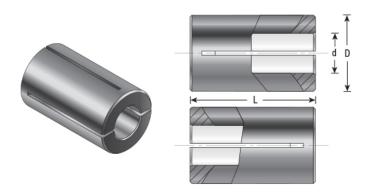

## Item #RB-125, Amana Tool High Precision 12mm x 1/8 Router Collet Reducer \$13.88

Thank you for shopping with us!

Our industrial high precision machined collet reduction sleeves enable collet sizes to be reduced to accept CNC and router bits with smaller shank sizes. Reduction sleeves are produced with high quality steel and precisely machined to limit the chance of run-out.

Warning: Reducing the router collet with a sleeve is not a long term solution; for best results using the correct size collet is strongly recommended.

| SPECIFICATIONS |            |
|----------------|------------|
| Manufacturer   | Amana Tool |
| Diameter       | 12mm       |
| Overall Length | 1 in       |
| Shank          | 1/8 in     |