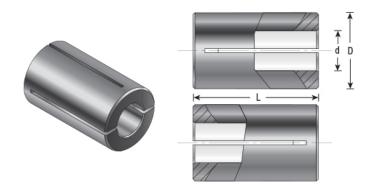

## Item #RB-123, Amana Tool High Precision 3/8 x 8mm Router Collet Reducer \$7.61

Thank you for shopping with us!

Our industrial high precision machined collet reduction sleeves enable collet sizes to be reduced to accept CNC and router bits with smaller shank sizes. Reduction sleeves are produced with high quality steel and precisely machined to limit the chance of run-out.

Warning: Reducing the router collet with a sleeve is not a long term solution; for best results using the correct size collet is strongly recommended.

| SPECIFICATIONS |            |
|----------------|------------|
| Manufacturer   | Amana Tool |
| Diameter       | 3/8 in     |
| Overall Length | 1 in       |
| Shank          | 8 mm       |