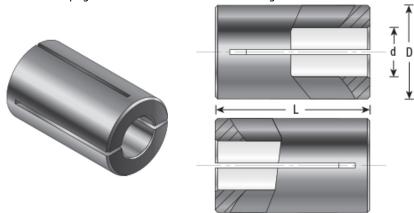

## Item #RB-122, Amana Tool 1/2 in Steel Router Collet Reducers \$8.36

Thank you for shopping with us!

Our industrial high precision machined collet reduction sleeves enable collet sizes to be reduced to accept CNC and router bits with smaller shank sizes. Reduction sleeves are produced with high quality steel and precisely machined to limit the chance of run-out.

Warning: Reducing the router collet with a sleeve is not a long term solution; for best results using the correct size collet is strongly recommended. Before use, read router bit safety quidelines on pages 244-246 of Amana Tool Catalog.

| SPECIFICATIONS |            |
|----------------|------------|
| Manufacturer   | Amana Tool |
| Overall Length | 6mm        |
| Shank          | 3/8 in     |
| Diameter       | 1/2 in     |