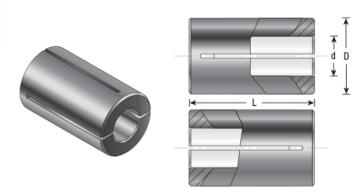

## Item #RB-120, Amana Tool High Precision 1/2 x 10mm Router Collet Reducer \$8.36

Thank you for shopping with us!

Our industrial high precision machined collet reduction sleeves enable collet sizes to be reduced to accept CNC and router bits with smaller shank sizes. Reduction sleeves are produced with high quality steel and precisely machined to limit the chance of run-out.

Warning: Reducing the router collet with a sleeve is not a long term solution; for best results using the correct size collet is strongly recommended.

| SPECIFICATIONS |            |
|----------------|------------|
| Manufacturer   | Amana Tool |
| Diameter       | 1/2 in     |
| Overall Length | 1 in       |
| Shank          | 10 mm      |