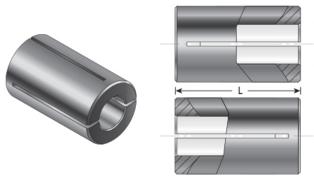

## Item #RB-118, Amana Tool High Precision 1/2 x 8mm Router Collet Reducer

\$8.89

Thank you for shopping with us!

Our industrial high precision machined collet reduction sleeves enable collet sizes to be reduced to accept CNC and router bits with smaller shank sizes. Reduction sleeves are produced with high quality steel and precisely machined to limit the chance of run-out.

Warning: Reducing the router collet with a sleeve is not a long term solution; for best results using the correct size collet is strongly recommended.

▲ | ▲ D ↓ |

| SPECIFICATIONS |            |
|----------------|------------|
| Manufacturer   | Amana Tool |
| Diameter       | 1/2 in     |
| Overall Length | 1 in       |
| Shank          | 8 mm       |