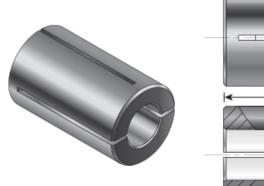

## Item #RB-118, Amana Tool 1/2 in Steel Router Collet Reducers \$8.36

Thank you for shopping with us!

Our industrial high precision machined collet reduction sleeves enable collet sizes to be reduced to accept CNC and router bits with smaller shank sizes. Reduction sleeves are produced with high quality steel and precisely machined to limit the chance of run-out.

|    | d_D |
|----|-----|
|    | ¥↓  |
|    |     |
|    |     |
| 7/ |     |

₹

| SPECIFICATIONS |            |
|----------------|------------|
| Manufacturer   | Amana Tool |
| Overall Length | 1 in       |
| Shank          | 8mm        |
| Diameter       | 1/2 in     |